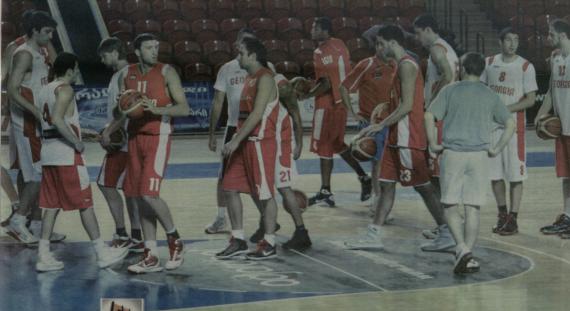

## **8335**0

სპძართველოს ნაკრებმა გუშინ 19 საათზე ლი ვარჯიში გამართა. მანამდე, 17 საათზე სპორ-ტის სასახლე ბელგიელებს დაეთმოთ. მათ ვარ-ჯიმზე გვიან მივედი და ბოლო ნუთებს ვუყურე,

ტის სასახლე მელგიელებს დაეთმოთ. მათ ვარ-გიშმს ვეგიან მიცვიდ და ბოლო ნუთებს ვუყურე, რადგან გვითხრეს, დახურული ვარგიში აქვით. არ ვიცი, მანამდე რა აკეთეს, მავრაში მოლოს. "ლომები" მეტად ხალისიანად გამოიყურებოდ-ნენ. ერთ ფარიანა გან როსომი. მნერთნელს სამ-ულიანებში გეგიბრებოდა, ხოლო მეორესიან ერ-30ლე და ტაბუ-ებომა ასევე მორი დისტანციიდან ბიქრობდნენ, ოლონდ მარტინება გაცალებით უკეთესად გამოსდის). — დანარჩენები სკამებზე ისხდნენ და ტამს არ იმურებდნენ. მოედა სკამოდან შეძახოლიც გაფიკონეთ: ვატაომ საქართველოს ნაკრებს დარბაზი ვატაგინ გავგა ლიპულო მემოაჭვა და სხორედ მამსა გამოჩენამ გაახარა დიმიტრი ლაუჟრსი. ისინი 2002-04 წლებ-ი ფარანგულო "დიგონის" ღარსებას იცაფდნენ. დარბაბიდან მედახოლის გავციაზე გვია გამასარა დიმიტრი ლაუჟარსი. ისინი 2002-04 წლებ-ი ფარანგულო "დიგონის" ღარსებას იცაფდნენ. დარბაბიზიდან მელგიცლიაგან ყველაზე გვიან აქსულ ერველე გავიდა. მასათნ გასაუბრებაც მო-ვასწარი და თნტერფუს ამადენ ემირთველებ-ამასარი და თნტერფუს ამავე ნომერში იხილავთ. ამასარიდა თხმერფის ამადენ სტირივე ქართველებ-მა დაიკავეს. მუა ხაზთან მყოემა მან-წირ მარ-

კოიშვილმა "რუსთავი 2"-თან ლაპარაკი რომ და-ასრულა, "პუმბულმომთარჯვებული" კორქასაში დენტებისთებიაც მოიაგალა, თუმცა, უნევთებში ტერვიუს მსგავსად მანუჩანოან საუბარსაც ტერვიუს მსგავსად მანუჩანოან საუბარსაც ტალკე სგატარდა შემოვთავაზებთ. ზაზა ფაჩულანა მარცხენა მუბლზე ისეც სახ-

ზაზა ფაჩულიას მარტიტის მუხლზუ ისეც სას-კეთ ჰქონად, აოუმცა ჩვეულიდ იყირგოშა და ბელ-გისათან მოედანზეც კიხოლავი.
- პოლორეთიან მუხვედრის ნინ ექიმებმა თამა-მის უფლება მომცეს. ნაგების მოუხვდადათ, ჯვუ-ფოდან გასელის კარვი შანსი გვაქვს. მნიშვნელი-ვანია, რომ ჩვენი ბედი ჩვემს ხელათა, თუ სატი გარებილ მატჩს მოეფიებთ, პორველ ადგოლსაც, ალბით, უმრაგინ შეგვეცილება, - აღნიშნა საქარ-თველის ნაკრების კაბატანმა.

თველოს ხაკრების კამიტახმა.
იგორ კოკომკოვი გიორგი ცინცაძეს დილ-ხანს ელაპარაკა. საუბარო რომ დაასრულა, მწვრთნელთან ორი ჟურნალისტი მივედით, მაგ-რამ მოგებოდიმა, არ გირჩევნიათ, კალათბურ-თელებს დაელაპარაკოთო? მწვრთნელი აღარ შე-ვანუბეთა, გოთრიც ინებამემ კი ულშემატაკივრო-ბის ფაქტორს გაუსებ ახზა.

- სამრძოლველად მზად ვართ. ბელგიასთან გამარჯვება ძალიან გვჭირდება. ხვალ სავსე ტრი-ბუნების დახმარების დიდი იმედი გვაქვს.

ახალგაზრდა თორნიკე შენგელიამ გვით რა, რომ ქართველებს ბელგიელები კარგად ჰყავთ შესწავლილი და გამარჯვებისთვის ემზადებიან: