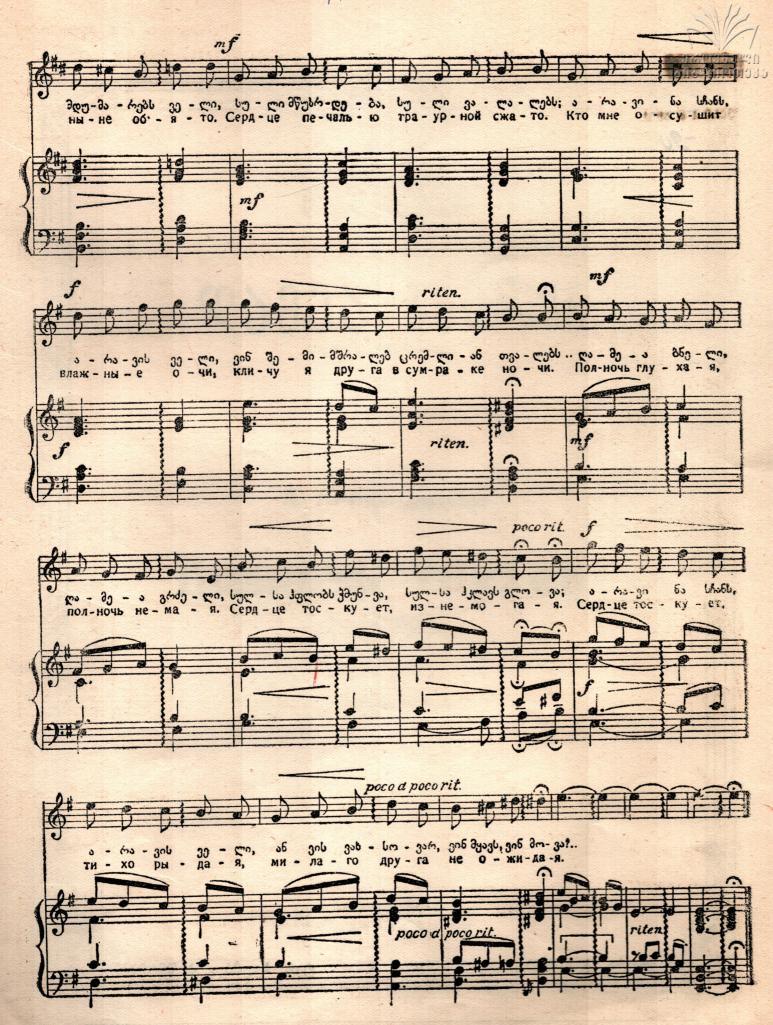

## Полночь глухая

#### для сопрано

19 Сахелгами 48

ლემეე გნელი (სიმფონია მწუხარებისა) \*უსიკა ლ. არაშიშვილისა

a. a. 2050020056.

აიტყვები 8. ძუჩი 80ლისა

mohgaobn 3. 8.

#### полночь глухая

(Симфония скорби)

#### Музыка Д. АРАКИШВИЛИ

Слова Г. Кучишении

Перевод В. Г.

NA

11 1901

1946a t<del>8. 30 d</del>, -90 100-20 - 02 - 02 - 04 - 02 - 00 00-20 - 02 - 02 - 04 - 02 - 00

2 ADV- 12 # 23/A 22 - 14: 24 - 14:

ale gob gob - bri - gor and begin got an got