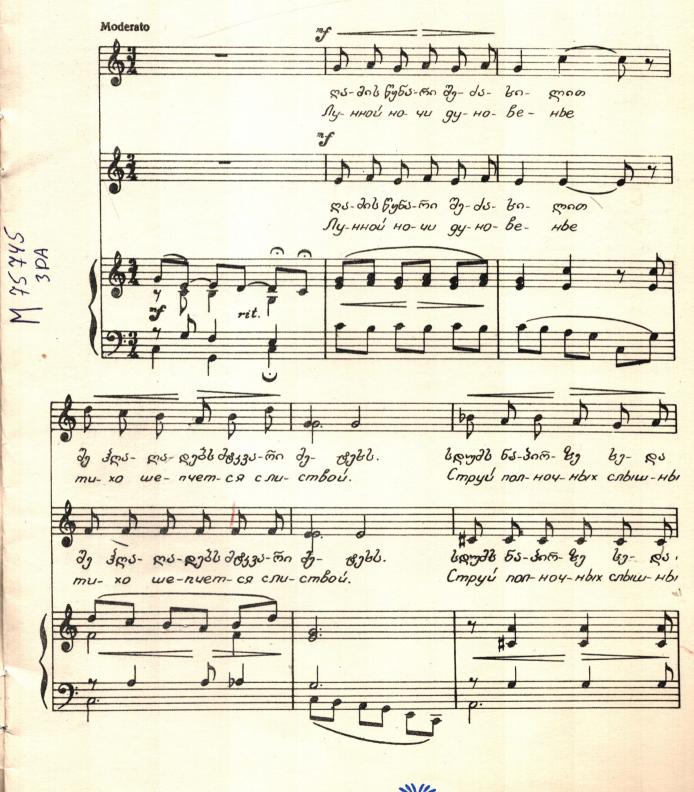

## 303360350 C333

"ЛУННАЯ НОЧЬ" (ДУЭТ)

8% 2. 3 4 3 4 0 3 3 0 2 0 6 0 0 3 694660 % 00 4 8 8 3 5 0 0 . 3 3 3 8 5 7 6 0 0 Муз. Д. Аракишвили Текст и перевод А. Абашели

63355000 335000 3350000 36035000 30500000033

เศษาวรารถ 202-201000000 ჩუმ შრი- ალ-საც არ ი- მე- ფებს. bão- mo, спит Ме-те-хи над Ку- рой. nnec- ku, P 1 0 หาาง ปีกิก- เกา-บับรุง เกิ ก-27-8936. ชี้ติก- ภูกก, спит Ме-те-хи над Ку-рой. nnec- ku, 48 8 6 ). 18 l'n- 0900- mg ms 15mde 335-ന്റ തുത- ന്യര 306 ps- bo- ms? Э-той чуд-ной бе-ли-Kmo npu-Spe-kba mak o- kpa-cun? 98 вп- 090- 69 бб збы-д-той 499-ной бе-ли-Jegs- ma aga- msg 306 ps - ba- ms? Kmo npu-õpe-kba mok o- kpa-cun?