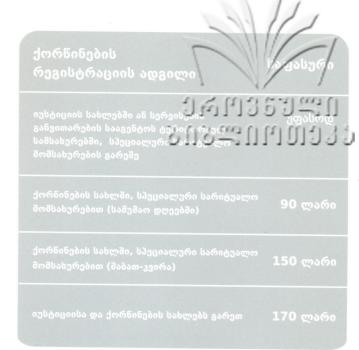

## სად წარმოებს ქორწინების რეგისტრაცია?

თქვენი სურვილის მიხედვით, ქორწინების რეგისტრაცია შესაძლებელია განხორციელდეს იუსტიციისა და ქორწინების სახლებში, სახელმწიფო სერვისების განვითარების სააგენტოს ტერიტორიულ სამსახურებში ან ნებისმიერ, თქვენთვის სასურველ ადგილას.

თქვენი მოთხოვნით, ქორწინების რეგისტრაცია შესაძლებელია საზეიმო ვითარებაში ჩატარდეს.

საზეიმო ვითარებაში ქორწინების სპეციალურ სარიტუალო მომსახურებას გთავაზობთ თბილისის, ბათუმის, ქუთაისის, რუსთავის, მცხეთის, სიღნაღის, ახალციხის ქორწინების სახლები.

იუსტიციის სახლები და სახელმწიფო სერვისების განვითარების სააგენტოს ტერიტორიული სამსახურები მოგემსახურებიან სამუშაო დღეებში ორშაბათიდან პარასკევის ჩათვლით. დასვენების დღეებია შაბათი და კვირა.

ქორწინების სახლები მოგემსახურებათ ყოველ ოთხშაბათს, ხუთშაბათს, პარასკევს, შაბათსა და კვირას.

სიღნაღის ქორწინების სახლი სარიტუალო მომსახურეობას გთავაზობთ 24 საათის განმავლობაში.